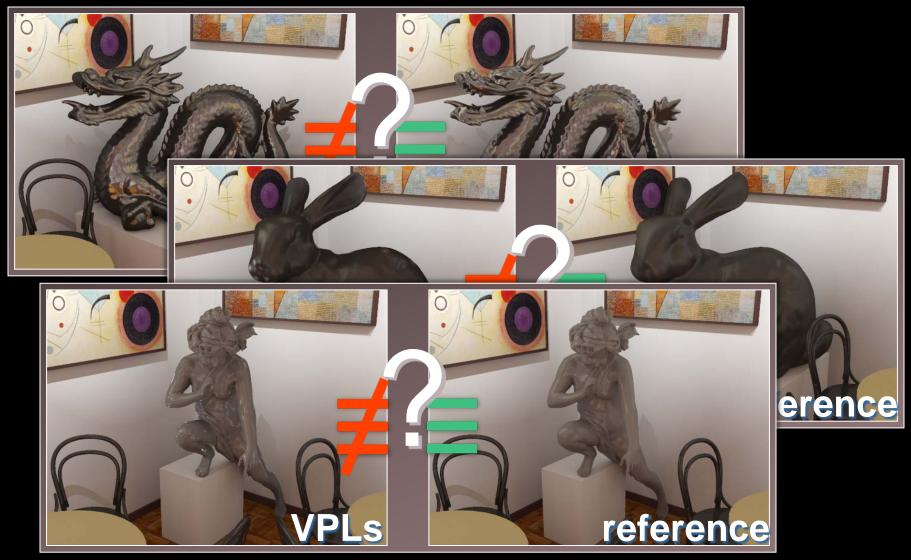

# VPLs are fast, but...

artifacts

**VPLs:** material change

# Visual Equivalence for VPLs

Effects of Global Illumination Approximations on Material Appearance Křivánek, Ferwerda, Bala Thursday 10:45 - 12:15

## Perceptual study

Artifacts?
Different material?

**Experiment** 

Effects of Global Illumination Approximations on Material Appearance Křivánek, Ferwerda, Bala Thursday 10:45 - 12:15