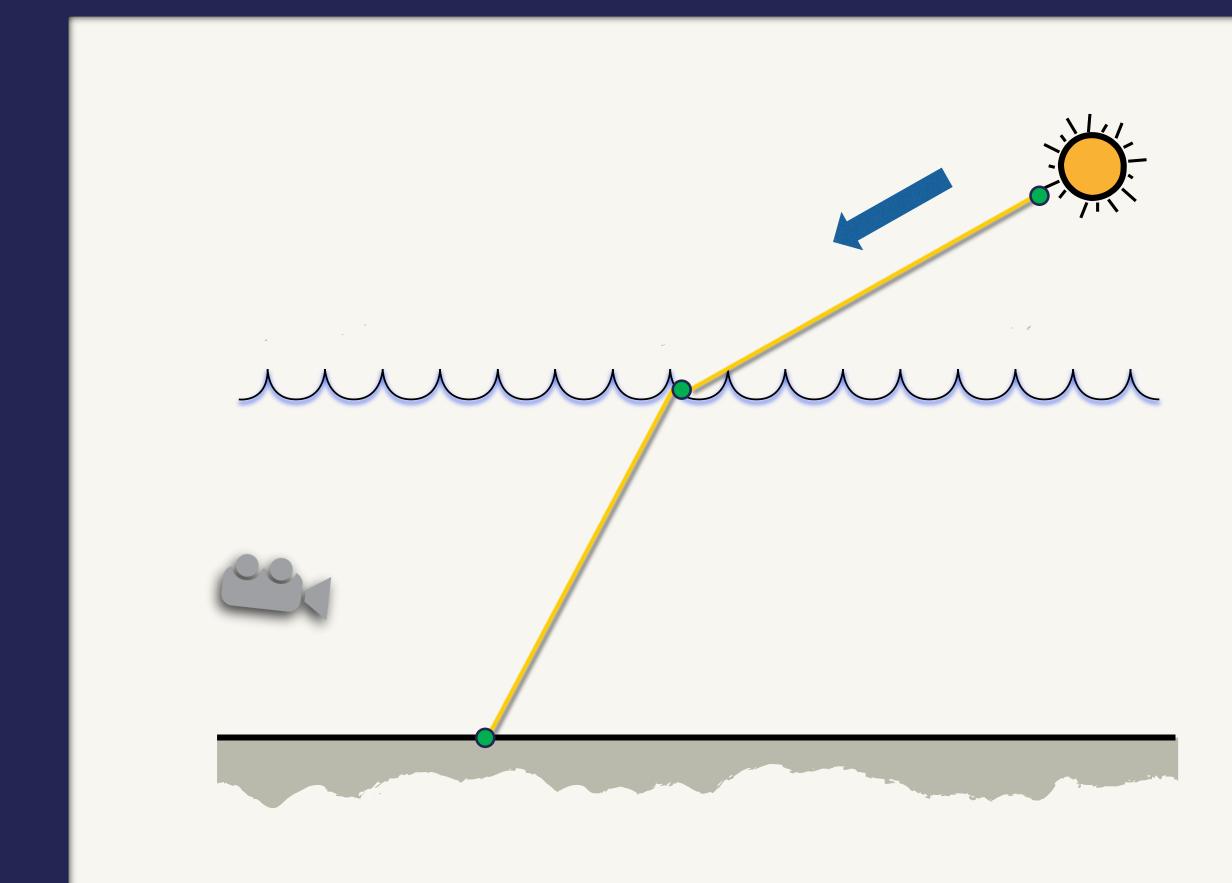

## PATH TRACING / LIGHT TRACING

- Without VCM
- No photon lookups •
- Merging is problematic (hair, volumes, ...) •

## PATH TRACING / LIGHT TRACING

- Without VCM
- No photon lookups •
- Merging is problematic (hair, volumes, ...) •
- Only direct connection  $\bullet$