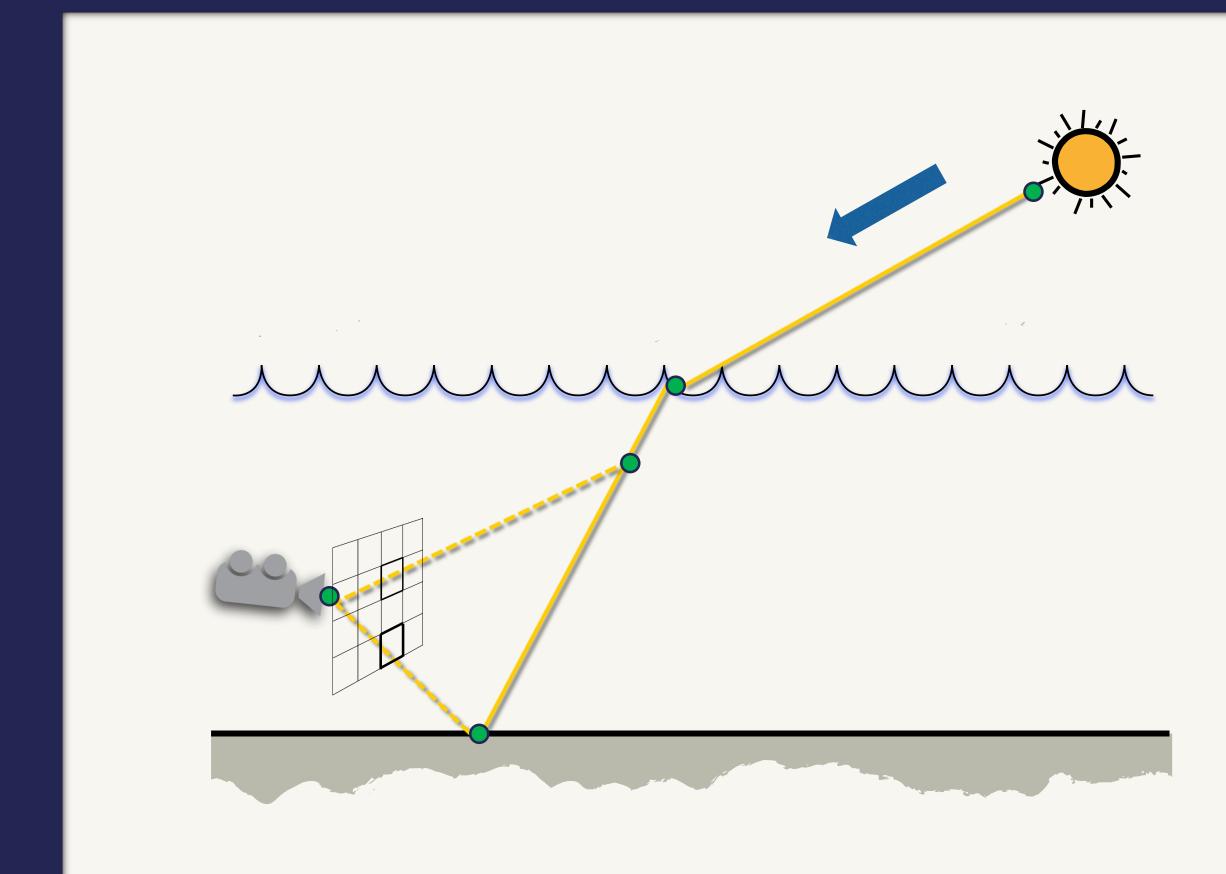

## GUIDED EMISSION

- Problem: large scenes •
- Small ratio of non-zero contributions

## GUIDED EMISSION

- Problem: large scenes •
- Small ratio of non-zero contributions
- Progressive rendering (forward learning)

## GUIDED EMISSION

- Problem: large scenes •
- Small ratio of non-zero contributions
- Progressive rendering (forward learning) •