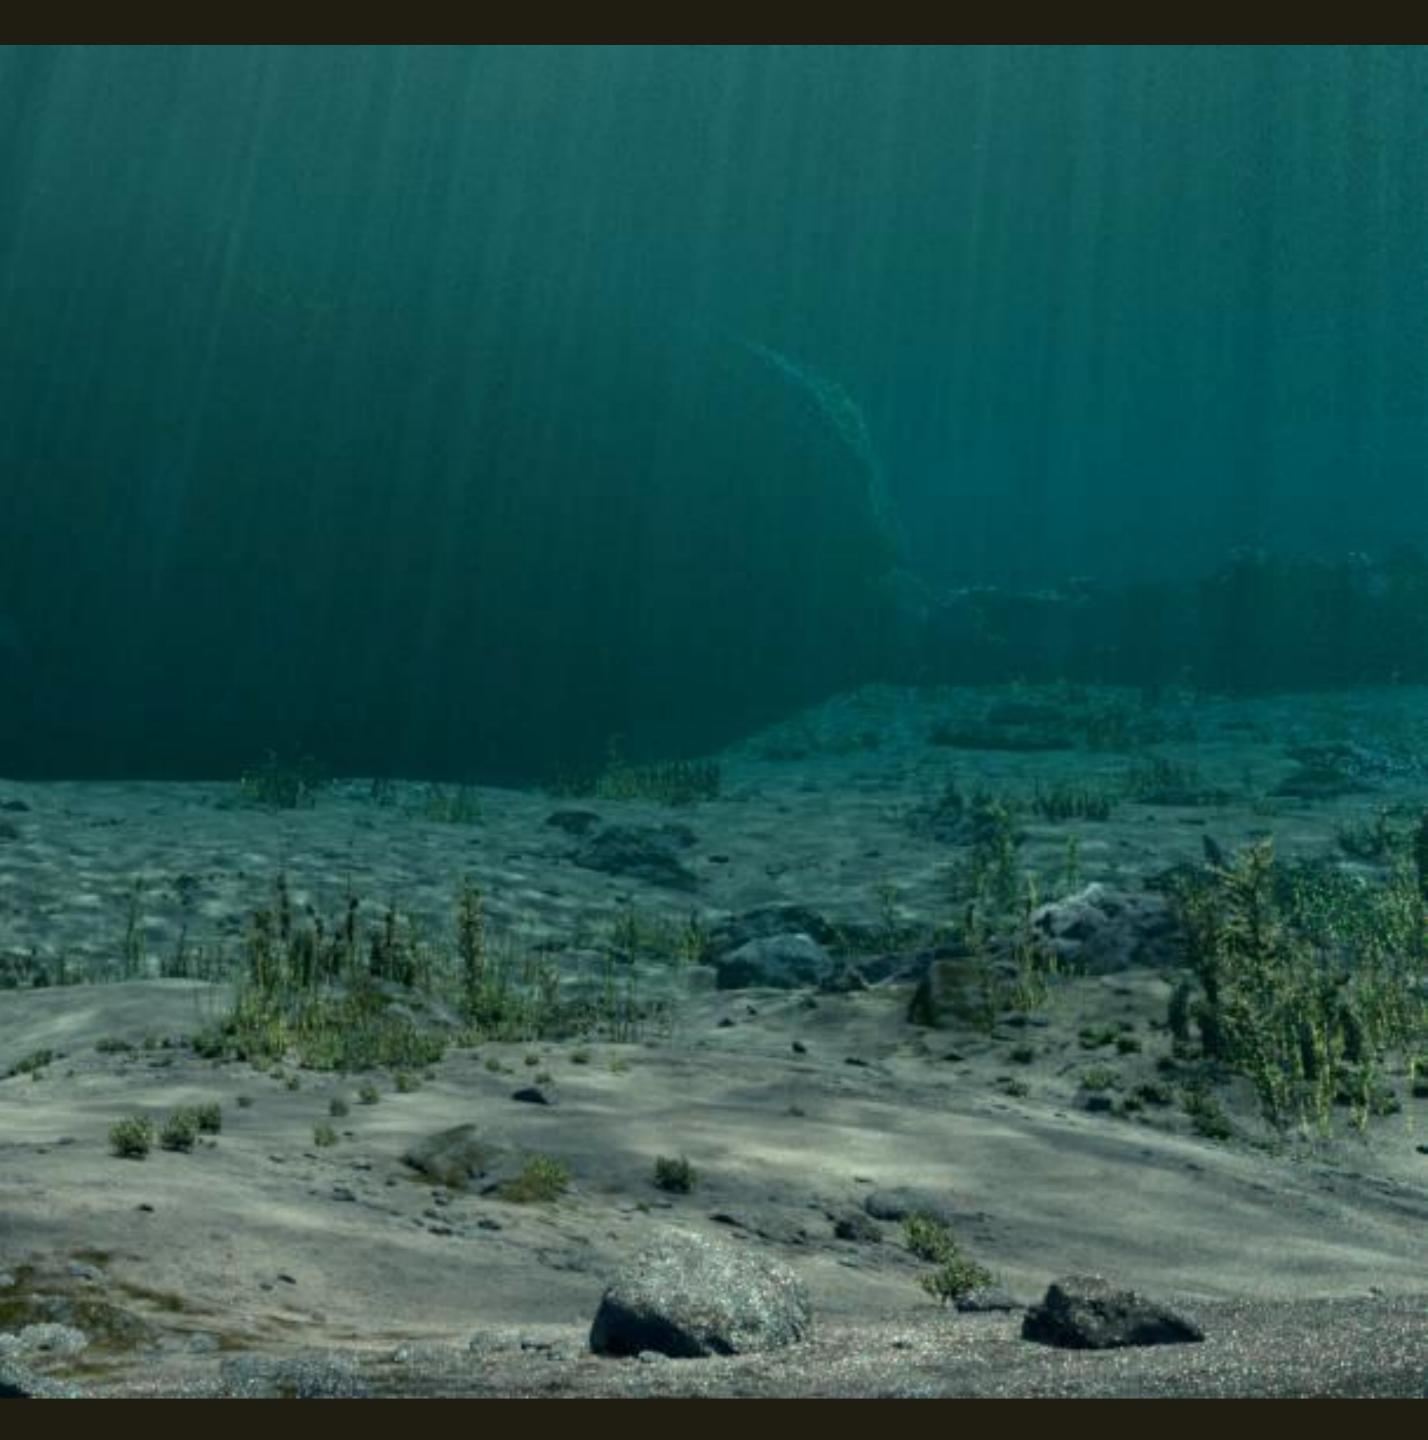

### Path tracing (512 spp)

### Guided path tracing (512 spp)

### Guided path tracing + light tracing (512 spp)

#### Guided path tracing (512 spp)

#### Guided path tracing + light tracing (512 spp)