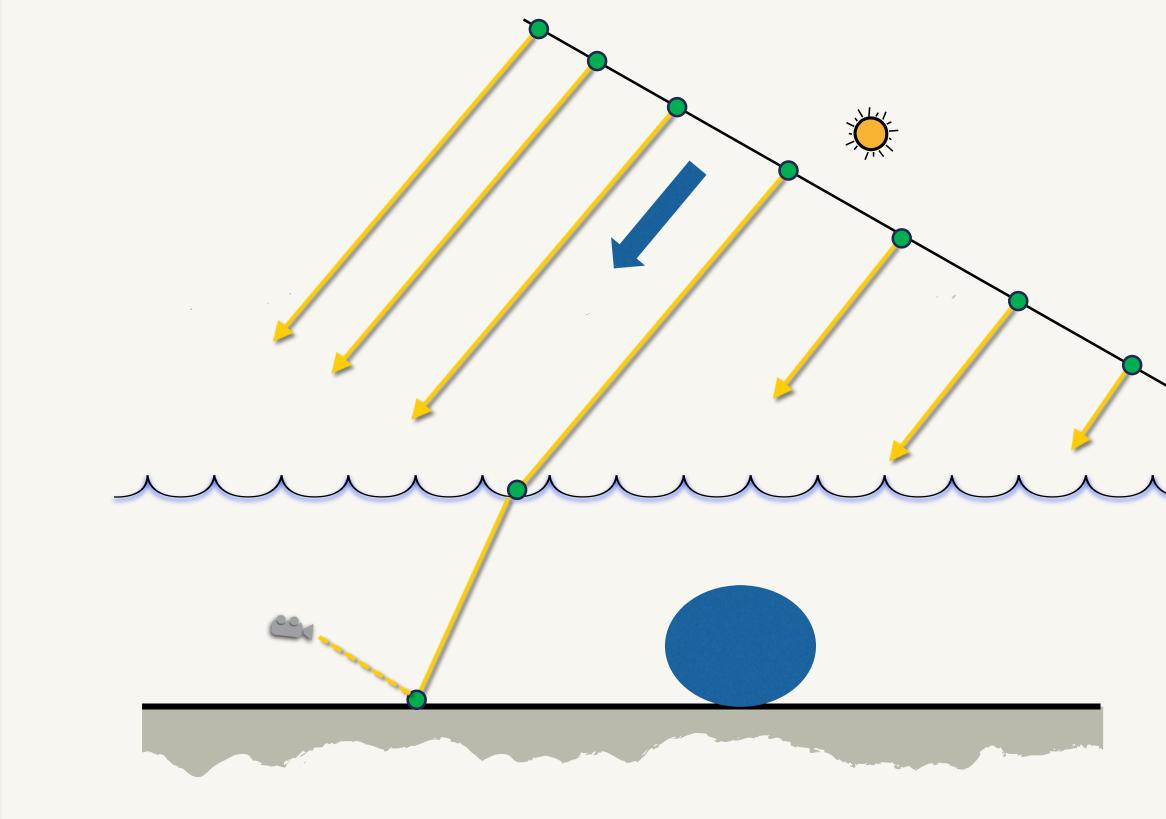

## PATH TRACING / LIGHT TRACING

- Without VCM
- No photon lookups •
- Merging is problematic (hair, volumes, ...) •

## PATH TRACING / LIGHT TRACING

- Without VCM
- No photon lookups •
- Merging is problematic (hair, volumes, ...) •
- Only direct connection  $\bullet$

## GUIDED EMISSION

- Problem: large scenes •
- Small ratio of non-zero contributions

## GUIDED EMISSION

- Problem: large scenes •
- Small ratio of non-zero contributions
- Progressive rendering (forward learning)

## GUIDED EMISSION

- Problem: large scenes •
- Small ratio of non-zero contributions
- Progressive rendering (forward learning) •