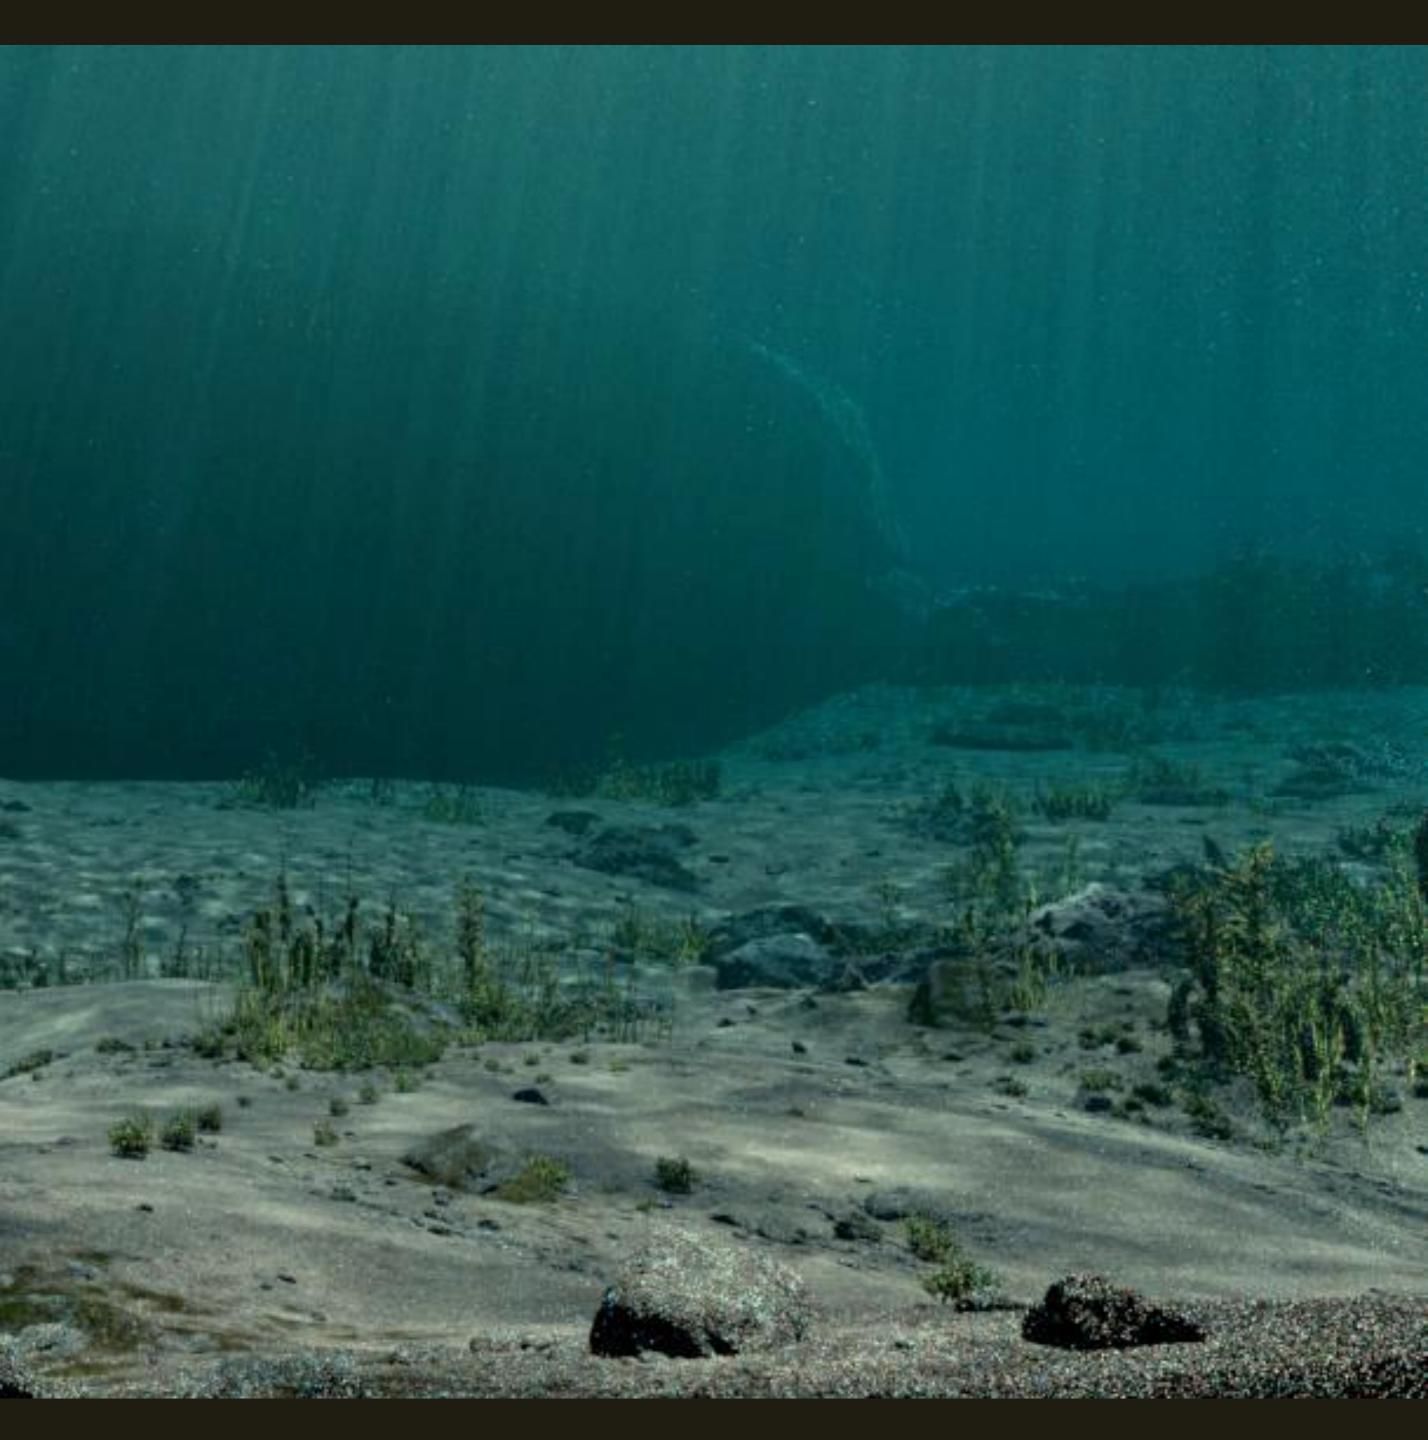

### Path tracing (512 spp)

### Guided path tracing (512 spp)

### Guided path tracing + light tracing (512 spp)

#### Guided path tracing (512 spp)

#### Guided path tracing + light tracing (512 spp)