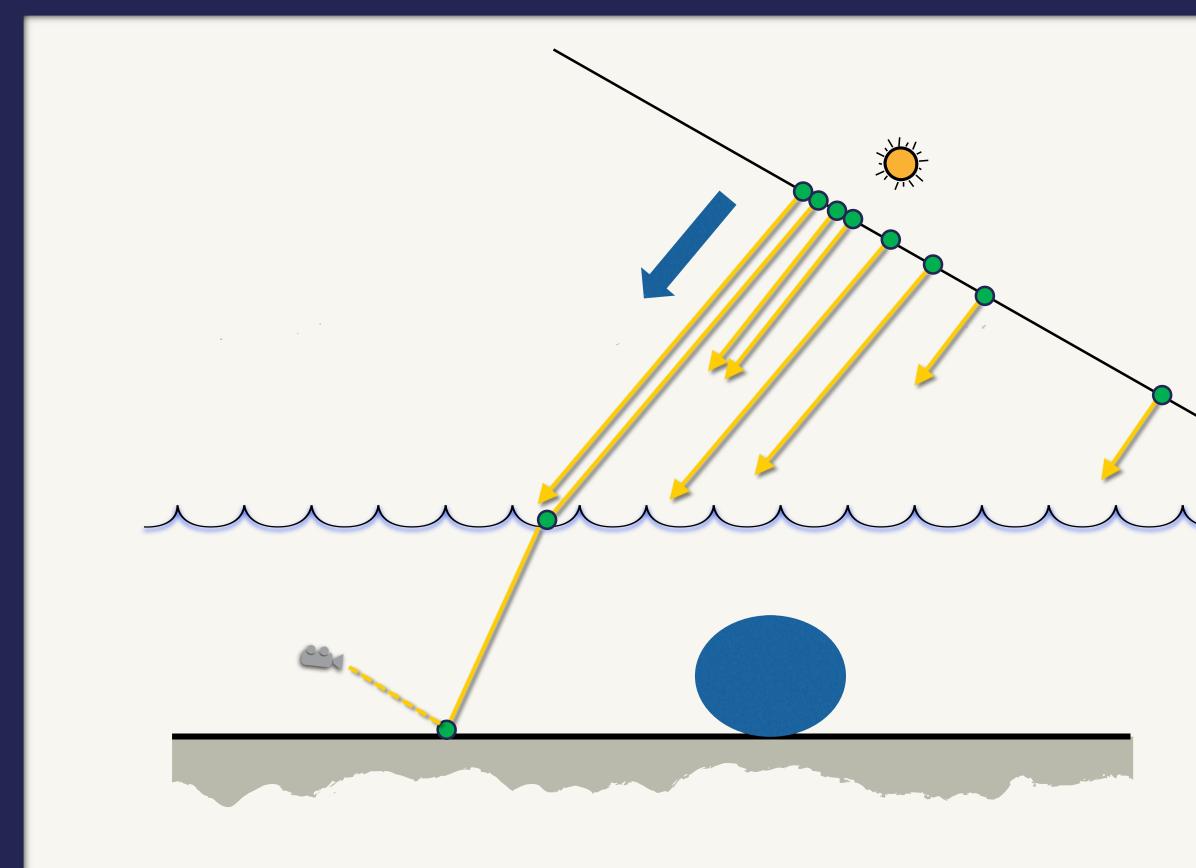

## GUIDED EMISSION

- Problem: large scenes •
- Small ratio of non-zero contributions

## GUIDED EMISSION

- Problem: large scenes •
- Small ratio of non-zero contributions
- Progressive rendering (forward learning)

## GUIDED EMISSION

- Problem: large scenes •
- Small ratio of non-zero contributions
- Progressive rendering (forward learning) •