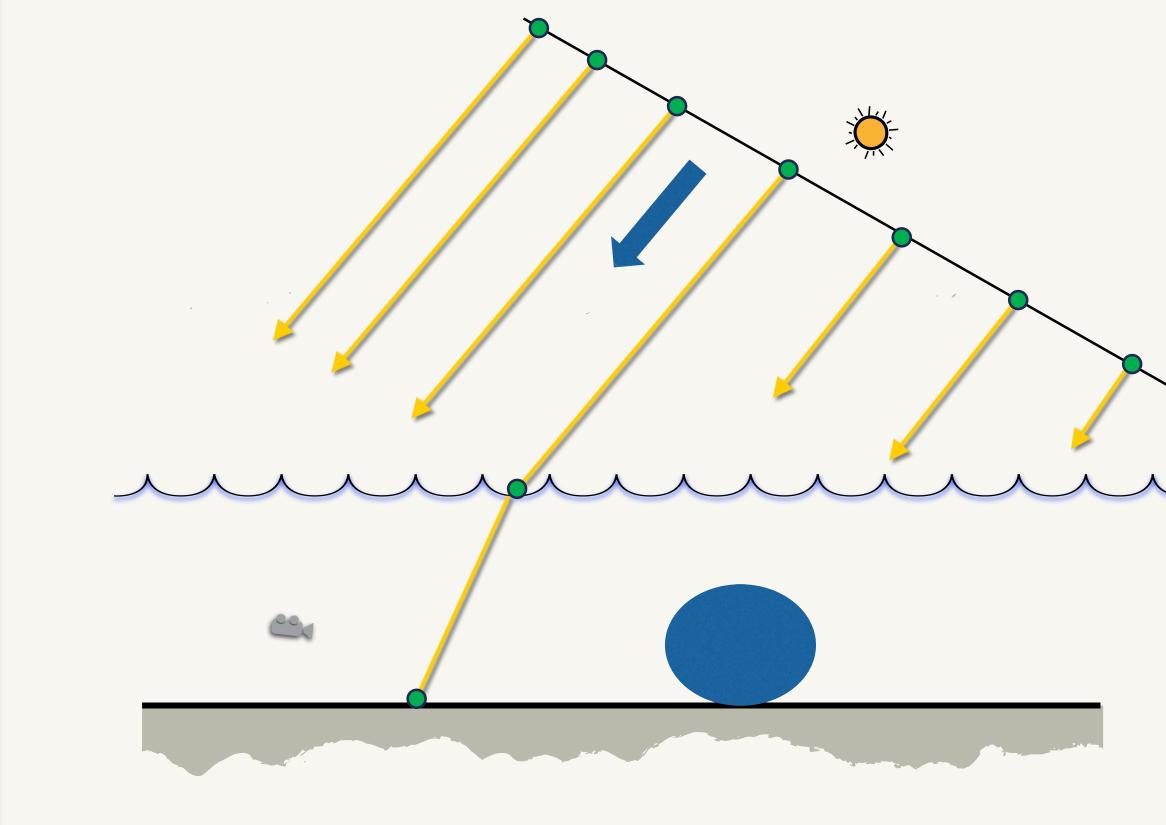

## GUIDED EMISSION

- Problem: large scenes •
- Small ratio of non-zero contributions

## GUIDED EMISSION

- Problem: large scenes •
- Small ratio of non-zero contributions
- Progressive rendering (forward learning)

## GUIDED EMISSION

- Problem: large scenes •
- Small ratio of non-zero contributions
- Progressive rendering (forward learning) •